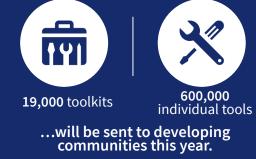

We will send around 350 tonnes of donated, usable, refurbished tools to Africa this year, which, if bought new, would cost over £2 million. Donated tools are a crucial part of our mission to prevent pollution to our water and soil systems.