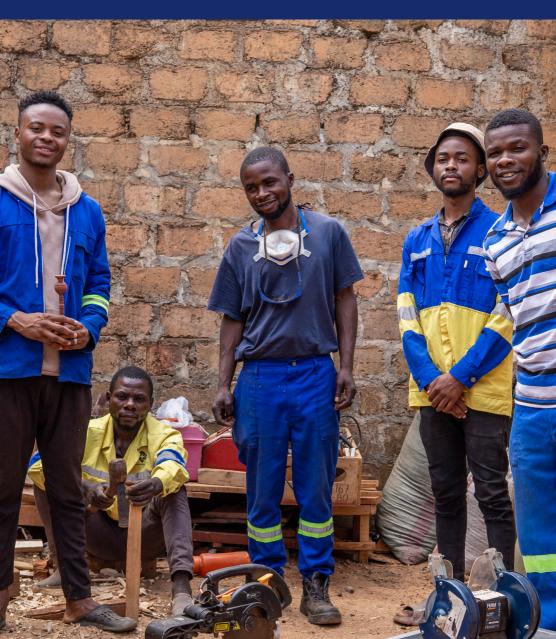

The tools that are donated to us get refurbished by our incredible team of volunteers. They are then packed into trade kits, ready to be used in skills training centres to teach trades such as carpentry, tailoring, mechanics, and many more. The graduates then receive these tool kits once they graduate, allowing them to start earning immediately.

As of 2023, we send tools to six countries in Africa: Zambia, Zimbabwe, Uganda, Malawi, Tanzania, and DR Congo. Whilst our focus is Africa, we also care deeply about helping local communities and involving local people here in the UK. Our volunteers are with us every step of the way: from driving our vans or collecting tools from the public to refurbishing the tools in our refurbishment centres and even helping out in the office. In short, we couldn't do anything without them.