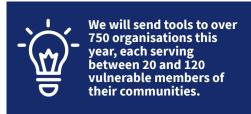

We will send around 350 tonnes of donated, usable, refurbished tools to Africa this year, which, if bought new, would cost over £2 million. Donated tools are a crucial part of our mission to prevent pollution to our water and soil systems.