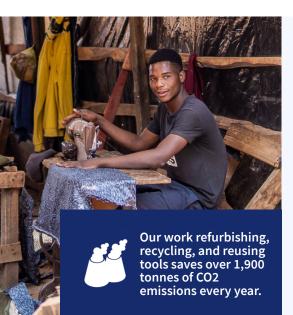

Another way that we deal with waste is by selling our scrap metal to waste-management companies. They process the scrap into usable material, which they then sell. We send around 100 tonnes of metal to be recycled and reused every year, including copper stripped from wires and any other scrap.

We will send around 350 tonnes of donated, usable, refurbished tools to Africa this year, which, if bought new, would cost over £2 million. Donated tools are a crucial part of our mission to prevent pollution to our water and soil systems.